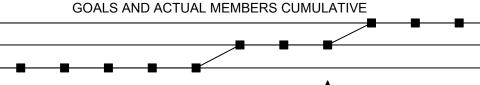

JAN

| 40  |          | <br>/ \ |            |   | - ▲ - LAST YEAR MEMBERSHIP AC |
|-----|----------|---------|------------|---|-------------------------------|
| -10 | <b>\</b> | `       |            |   |                               |
| -15 |          |         |            |   |                               |
| -20 |          |         | <b>A</b> . | ' |                               |

MAY

JUNE

15 10 5

-25 -30

JULY