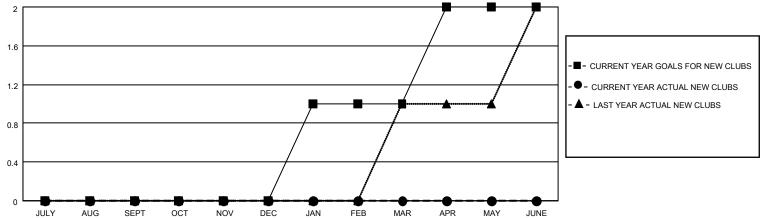

## MONTHLY MEMBERSHIP PROGRESS REPORT

| LOCATION NETHERLANDS       |               |                | District 110AZ |                            |                          | Results as of: 9/30/2021 |                                                    |  |  |
|----------------------------|---------------|----------------|----------------|----------------------------|--------------------------|--------------------------|----------------------------------------------------|--|--|
| Clubs                      |               |                |                | Members                    |                          |                          |                                                    |  |  |
| RESULTS FOR 2021-2022      |               |                |                | RESULTS FOR 2021-2022      |                          |                          |                                                    |  |  |
| QUARTER                    | NEW CLUB GOAL | NEW CLUBS      | DROPPED CLUBS  | QUARTER MEM                | /IBER GROWTH NET<br>GOAL | MEMBER GROWTH<br>ACTUAL  | DROPPED<br>MEMBERS ACTUAL<br>(including transfers) |  |  |
| JULY/AUG/SEPT              | 0             | 0              | 0              | JULY/AUG/SEPT              | 5                        | 10                       | 18                                                 |  |  |
| OCT/NOV/DEC<br>JAN/FEB/MAR | 1             | 0              | 0              | OCT/NOV/DEC<br>JAN/FEB/MAR | 5                        | 0                        | 0                                                  |  |  |
| APR/MAY/JUNE               | 1             | 0              | 0              | APR/MAY/JUNE               | 5                        | 0                        | 0                                                  |  |  |
| APR/MAY/JUNE               | GOALS         | O<br>AND ACTUA | L NEW CLUBS C  |                            | 5                        | 0                        | 0                                                  |  |  |